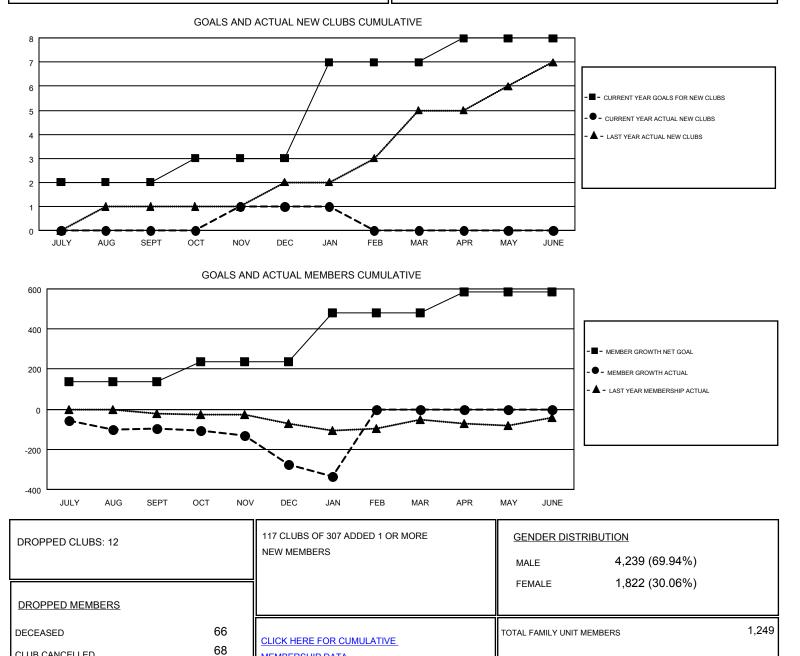

## STACEY JONES GMT

GMT CA 1

Results as of: 1/31/2018

| Clubs                 |               |           |               | Members<br>RESULTS FOR 2017-2018 |                           |                         |                                                    |
|-----------------------|---------------|-----------|---------------|----------------------------------|---------------------------|-------------------------|----------------------------------------------------|
| RESULTS FOR 2017-2018 |               |           |               |                                  |                           |                         |                                                    |
| QUARTER               | NEW CLUB GOAL | NEW CLUBS | DROPPED CLUBS | QUARTER                          | MEMBER GROWTH NET<br>GOAL | MEMBER GROWTH<br>ACTUAL | DROPPED<br>MEMBERS ACTUAL<br>(including transfers) |
| JULY/AUG/SEPT         | 2             | 0         | 4             | JULY/AUG/SEPT                    | 138                       | 130                     | 213                                                |
| OCT/NOV/DEC           | 1             | 1         | 7             | OCT/NOV/DEC                      | 98                        | 142                     | 304                                                |
| JAN/FEB/MAR           | 4             | 0         | 1             | JAN/FEB/MAR                      | 245                       | 37                      | 87                                                 |
| APR/MAY/JUNE          | 1             | 0         | 0             | APR/MAY/JUNE                     | 102                       | 0                       | 0                                                  |